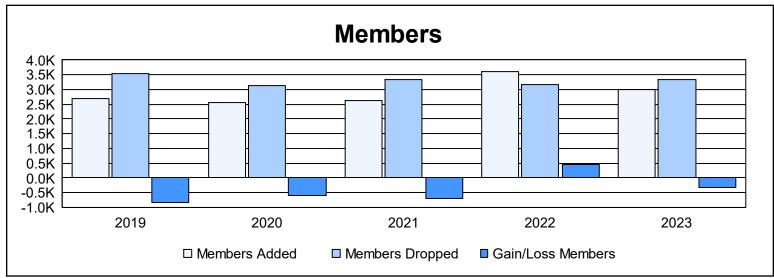

| Year      | New<br>Clubs | Dropped<br>Clubs | Gain/<br>Loss<br>Clubs | New<br>Members | Charter<br>Members | Reinstate<br>Members | Transfer<br>Members | Total<br>Member<br>Added | Total<br>Members<br>Dropped | Gain/<br>Loss<br>Members |
|-----------|--------------|------------------|------------------------|----------------|--------------------|----------------------|---------------------|--------------------------|-----------------------------|--------------------------|
| 2018-2019 | 12           | 32               | -20                    | 2,018          | 373                | 188                  | 109                 | 2,688                    | 3,529                       | -841                     |
| 2019-2020 | 10           | 21               | -11                    | 1,878          | 390                | 149                  | 135                 | 2,552                    | 3,136                       | -584                     |
| 2020-2021 | 23           | 31               | -8                     | 1,597          | 808                | 136                  | 94                  | 2,635                    | 3,344                       | -709                     |
| 2021-2022 | 13           | 34               | -21                    | 2,765          | 486                | 220                  | 149                 | 3,620                    | 3,180                       | 440                      |
| 2022-2023 | 6            | 29               | -23                    | 2,213          | 359                | 263                  | 154                 | 2,989                    | 3,332                       | -343                     |
| Average   | 13           | 29               | -17                    | 2,094          | 483                | 191                  | 128                 | 2,897                    | 3,304                       | -407                     |