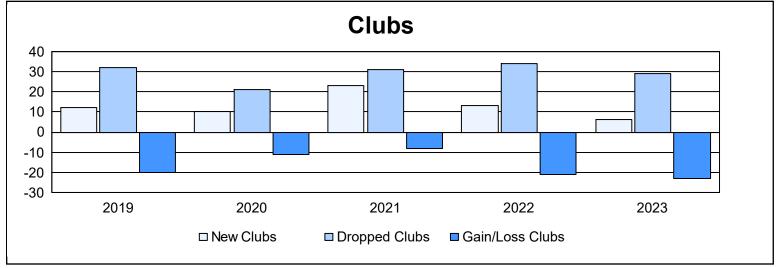

| Year      | New<br>Clubs | Dropped<br>Clubs | Gain/<br>Loss<br>Clubs | New<br>Members | Charter<br>Members | Reinstate<br>Members | Transfer<br>Members | Total<br>Member<br>Added | Total<br>Members<br>Dropped | Gain/<br>Loss<br>Members |
|-----------|--------------|------------------|------------------------|----------------|--------------------|----------------------|---------------------|--------------------------|-----------------------------|--------------------------|
| 2018-2019 | 12           | 32               | -20                    | 2,018          | 373                | 188                  | 109                 | 2,688                    | 3,529                       | -841                     |
| 2019-2020 | 10           | 21               | -11                    | 1,878          | 390                | 149                  | 135                 | 2,552                    | 3,136                       | -584                     |
| 2020-2021 | 23           | 31               | -8                     | 1,597          | 808                | 136                  | 94                  | 2,635                    | 3,344                       | -709                     |
| 2021-2022 | 13           | 34               | -21                    | 2,765          | 486                | 220                  | 149                 | 3,620                    | 3,180                       | 440                      |
| 2022-2023 | 6            | 29               | -23                    | 2,213          | 359                | 263                  | 154                 | 2,989                    | 3,332                       | -343                     |
| Average   | 13           | 29               | -17                    | 2,094          | 483                | 191                  | 128                 | 2,897                    | 3,304                       | -407                     |